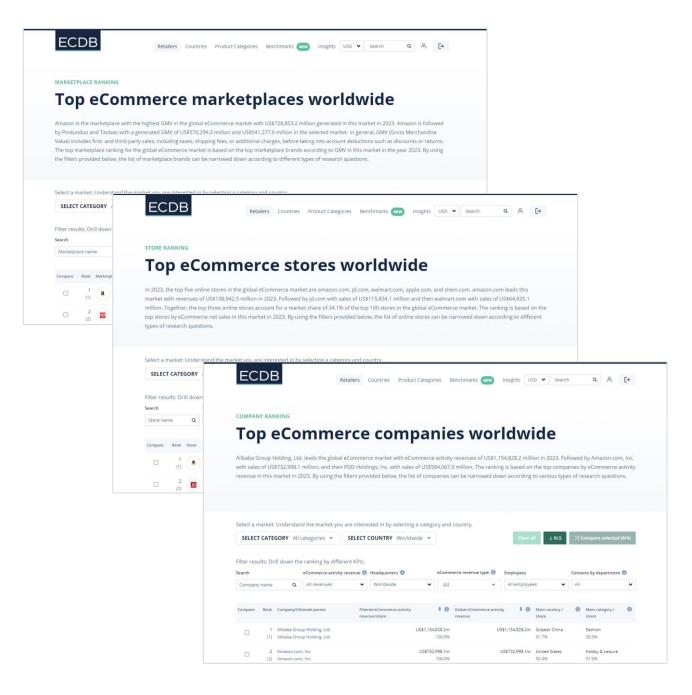

## **Ranking Tools**

Using our Ranking Tools, you can filter for countries, categories and a variety of other parameters that particularly interest you within a matter of seconds. Customize your search and use the ECDB as the starting point for your market or competitor analysis. An intuitive process enables you to filter and customize ranking lists that provide an overview of all required information. The data tool is available at ECDB for stores, marketplaces and companies.

### **Store Profiles**

More than 42,000 extensive store profiles provide you with detailed information, an indepth analysis of the eCommerce net sales, including the respective country or category shares, as well as many other comprehensive key performance indicators. Directly export store data into professional Excel documents – the process is both efficient and seamless.

## Marketplace Profiles

Over 300 profiles of online marketplaces provide you with a detailed analysis, including gross market volume analytics, regional scope and historic milestones. Directly export marketplace data into professional Excel documents – the process is both efficient and seamless.