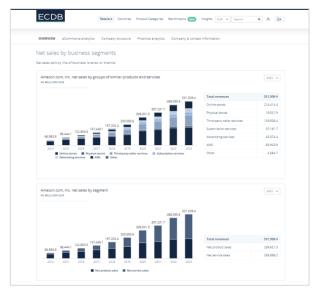

### **Store Profiles**

More than 42,000 extensive store profiles provide you with detailed information, an indepth analysis of the eCommerce net sales, including the respective country or category shares, as well as many other comprehensive key performance indicators. Directly export store data into professional Excel documents – the process is both efficient and seamless.